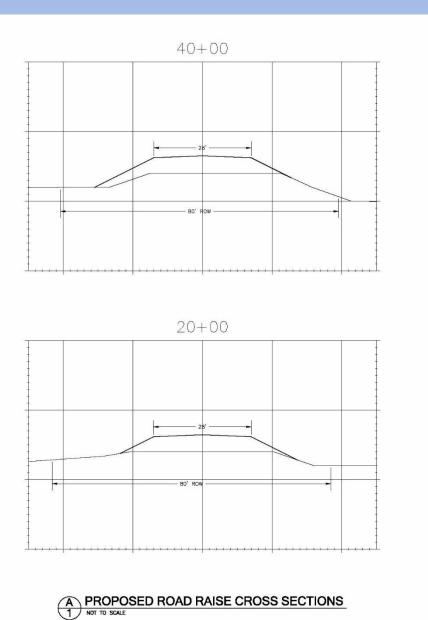

| Project No. | Date:    |  |  |
| AS SHOWN        | MJF        | MHG         | 6025-006    | 4/3/201  |  |  |
| 1               | 7          |             | Bis         | Bismarck |  |  |

Houston

ngineering Inc

#### **Propertied Petitioned for Removal**



### **Alternatives Considered**





Liveose-stark banishe county Mene Hannere Cheloniv(10026-000 fen Manuel Hanne Cardinav(2010/10020-000 Hanner/5200 2010 Hanner) Liveoseth Bankelly rai and an Start/1 ONENVER - Optimum Start Inventee-H201E 58-1/1/5017 244 6A-(winner)



IV/0025-XXX Banish Camp Webs Bears Blank Insteaded Free Contract/200/Bagment D Fee Interact/200 Stage Instead Bank Instead Stage Blank Insteaded Instead



# Missouri River Levee Section



Internal Drainage Easements and Pump Removal System

# **Typical Sections**





60+00



B PROPOSED LEVEE CROSS SECTIONS

## **Assessment District Formation Process**

- ✓ Process Defined in ND Century Code Chapter 61-16.1
- ✓ Final Engineering Report & Assessment List (To be Updated)
- ✓ Existing Available Funding
  - ✓ ND Legislative Direct Allocaiton (\$2.8 Million)
  - ✓ Burleigh County / Lincoln TWP (\$920,456 in 2017)
- ✓ Assessment List to be filed with Burleigh County Auditor
- ✓ Notice of Hearing Publicly Advertised
- ✓ Notice Provided to Each Voting Landowner by Mail
- ✓ One Vote for Each Dollar of Assessment Ballots Provided
- ✓ Projects Passes if More than 50% of Votes Cast Approve
- ✓ Final Design (2016)
- ✓ Construction (2017)

#### Fox Island Flood Control - Projected Assessment Alternatives

| Opinion of Probable Cost (Preliminary Engineering Repor