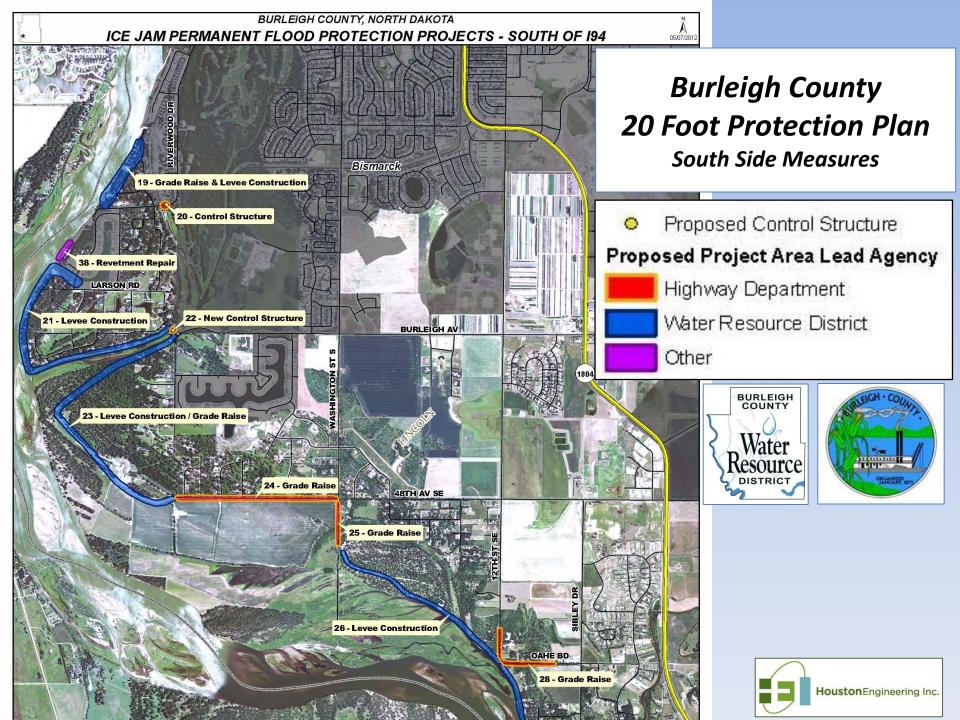

#### Fox Island Protection Levees

Riverwood Drive Grade Raise Bismarck Expressway to Southport Loop