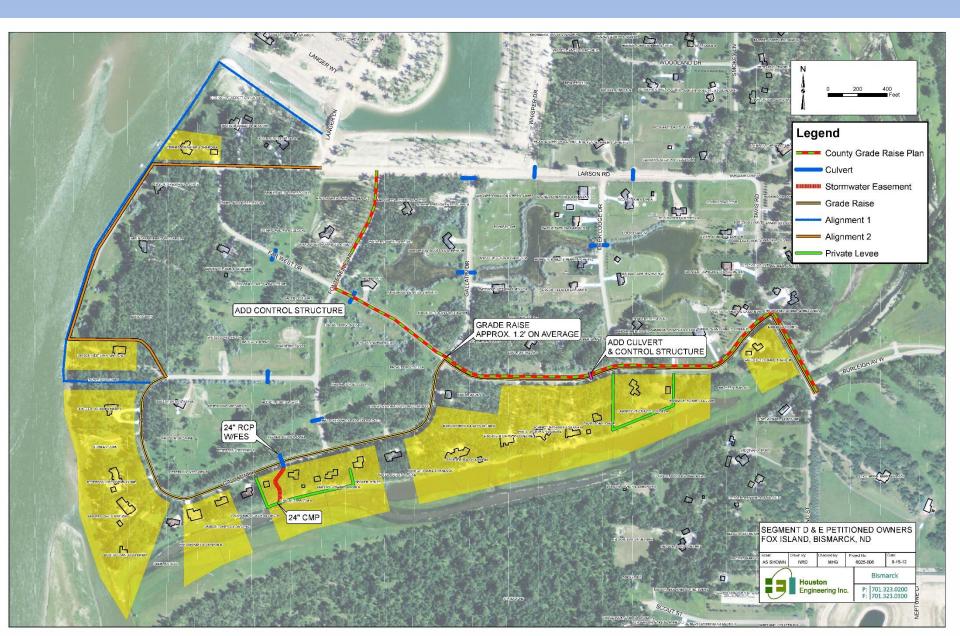

#### Tavis Road Grade Raise and Control Structure

Unprotected Flood Limits Existing Conditions

19.5 foot stage

PY P

N

Preferred Alternative Protection Area

Sign 1

1915 foot stage

#### **Propertied Petitioned for Removal**