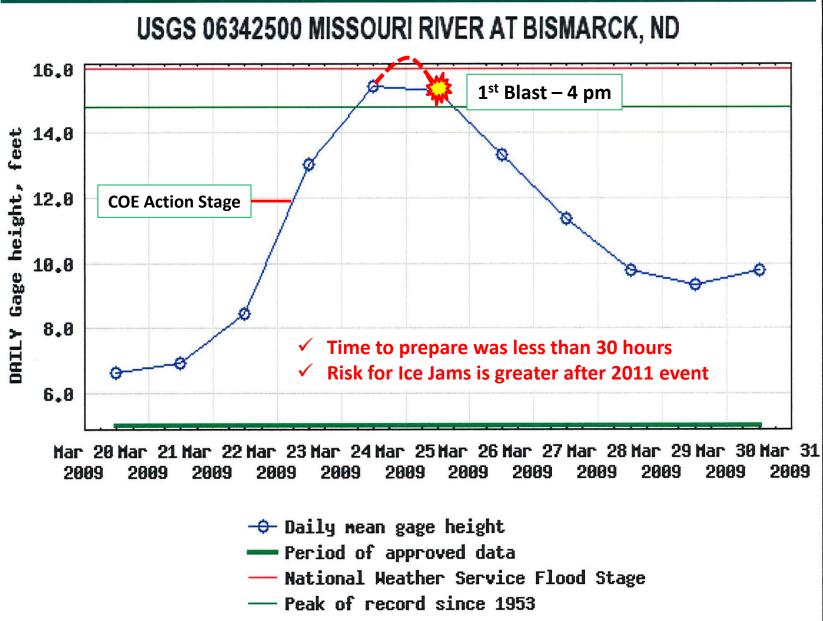

# Fox Island 2009 Ice Jam Flood Event

Date: 25MAR09 TOT: 1341Z Location: South of Bismarck, ND Latitude: N 46° 45.82' / Longitude: W 100° 50.91' Object: Missouri River