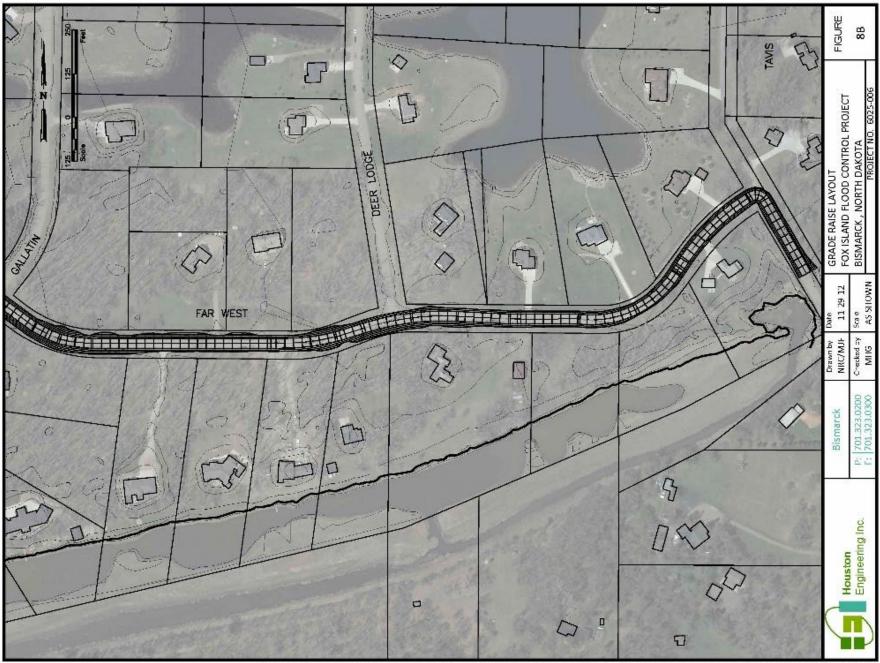

#### Mills Avenue Grade Raise City of Bismarck

Southport Fox Island Fox Island Whispering Bay