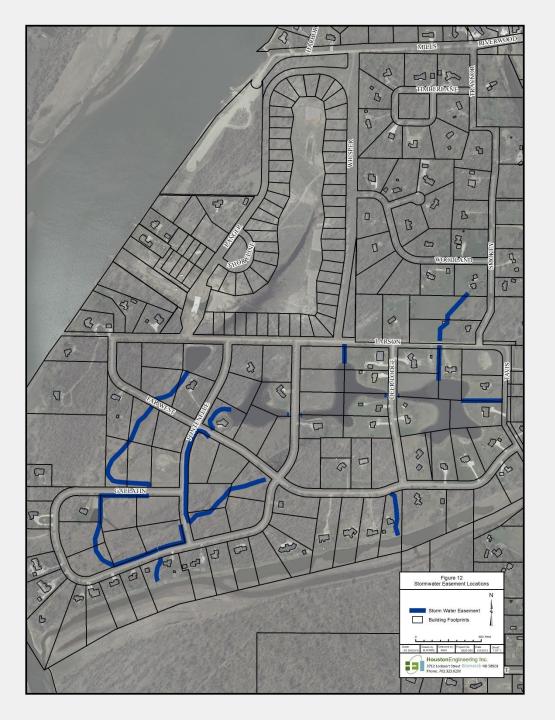

# Missouri River Levee Section

Internal Drainage Easements and Pump Removal System