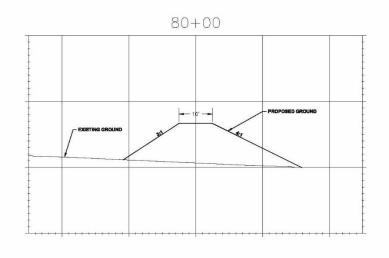

Project No. | Date:    |  |  |
| AS SHOWN        | MJF        | MHG         | 6025-006    | 4/3/201  |  |  |
| 1               | 7          |             | Bis         | Bismarck |  |  |

Houston

ngineering Inc

#### **Propertied Petitioned for Removal**



### **Alternatives Considered**





Liveose-stark banishe county Mene Hannere Cheloniv(10026-000 fen Manuel Hanne Cardinav(2010/10020-000 Hanner/5200 2010 Hanner) Liveoseth Bankelly rai and an Start/1 ONENVER - Optimum Start Inventee-H201E 58-1/1/5017 244 6A-(winner)



IV/0025-XXX Banish Camp Webs Bears Blank Insteaded Free Contract/200/Bagment D Fee Interact/200 Stage Instead Bank Instead Stage Blank Insteaded Instead



# Missouri River Levee Section



Internal Drainage Easements and Pump Removal System

# **Typical Sections**





60+00



B PROPOSED LEVEE CROSS SECTIONS

## **Assessment District Formation Process**

- ✓ Process Defined in ND Century Code Chapter 61-16.1
- ✓ Final Engineering Report & Assessment List (To be Updated)
- ✓ Existing Available Funding
  - ✓ ND Legislative Direct Allocaiton (\$2.8 Million)
  - ✓ Burleigh County / Lincoln TWP (\$920,456 in 2017)
- ✓ Assessment List to be filed with Burleigh County Auditor
- ✓ Notice of Hearing Publicly Advertised
- ✓ Notice Provided to Each Voting Landowner by Mail
- ✓ One Vote for Each Dollar of Assessment Ballots Provided
- ✓ Projects Passes if More than 50% of Votes Cast Approve
- ✓ Final Design (2016)
- ✓ Construction (2017)

#### Fox Island Flood Control - Projected Assessment Alternatives

| Opinion of Probable Cost (Preliminary Engineering Report)