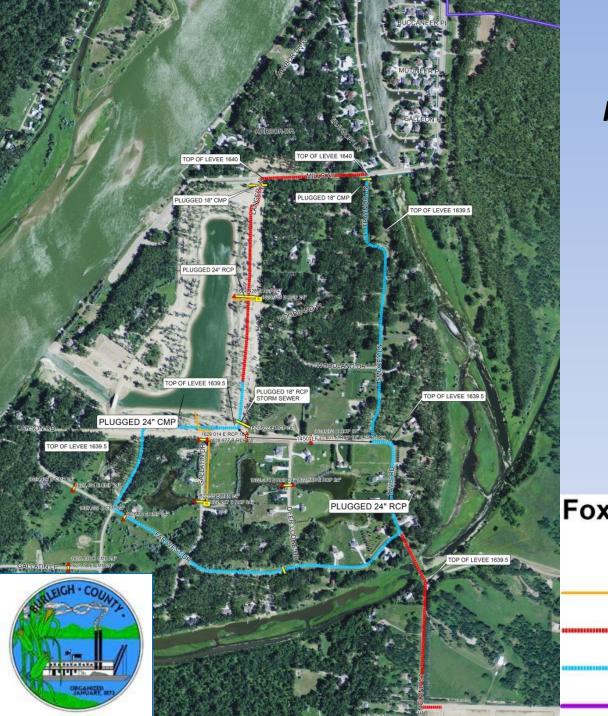

#### Fox Island Protection Levees

Riverwood Drive Grade Raise Bismarck Expressway to Southport Loop