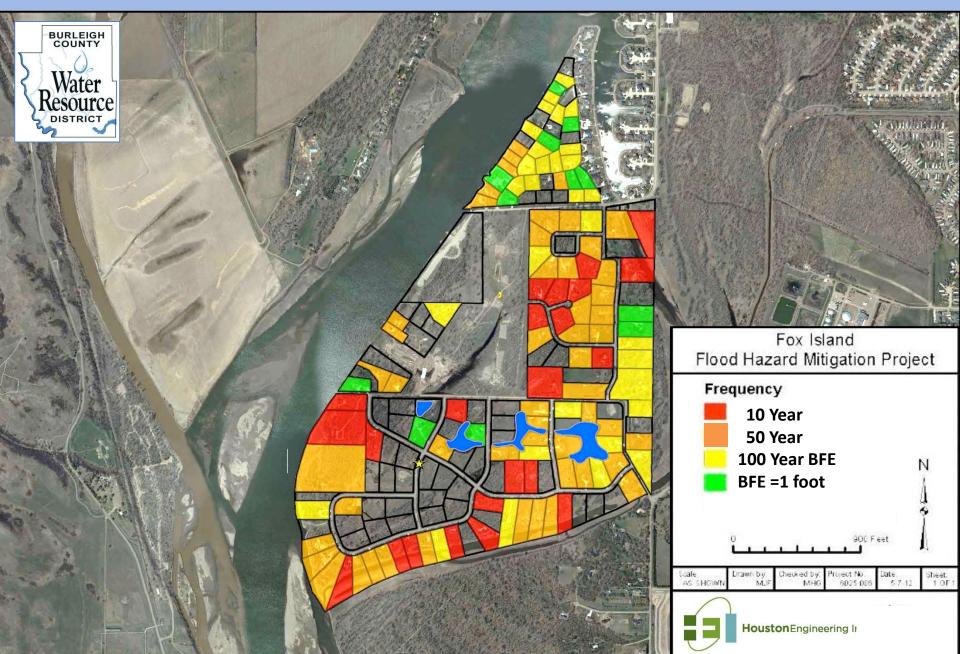

FOX ISLAND FLOOD CONTROL PUBLIC INFORMATIONAL MEETING Project Establishment and Funding JANUARY 10, 2016

Bismarck



# Fox Island 2009 Ice Jam Flood Event

Date: 25MAR09 TOT: 1341Z Location: South of Bismarck, ND Latitude: N 46° 45.82' / Longitude: W 100° 50.91' Object: Missouri River

# **≥USGS**



### Fox Island - Flood Risk Map





#### 2011 Temporary **Flood Control Measures**

Installation and Removal Cost ~ \$1 Million

**TrapBags and Earthen Levee Grade Raises on Access** 

#### Fox Island Protection Levees







Riverwood Drive Grade Raise Bismarck Expressway to Southport Loop



#### Mills Avenue Grade Raise City of Bismarck



Southport Fox Island Fox Island Whispering Bay





#### Tavis Road Grade Raise and Control Structure





Unprotected Flood Limits Existing Conditions

19.5 foot stage



PY P



N

Preferred Alternative Protection Area

Sign 1

1915 foot stage



| if the          |            |             | See of the  |          |  |  |
|-----------------|------------|-------------|-------------|----------|--|--|
| FIGUR           | E 5        |             |             |          |  |  |
|