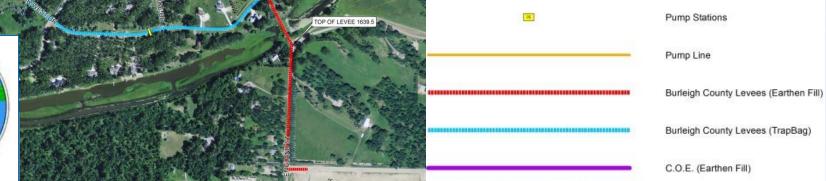

#### 2011 Temporary **Flood Control Measures**

Installation and Removal Cost ~ \$1 Million

**TrapBags and Earthen Levee Grade Raises on Access** 