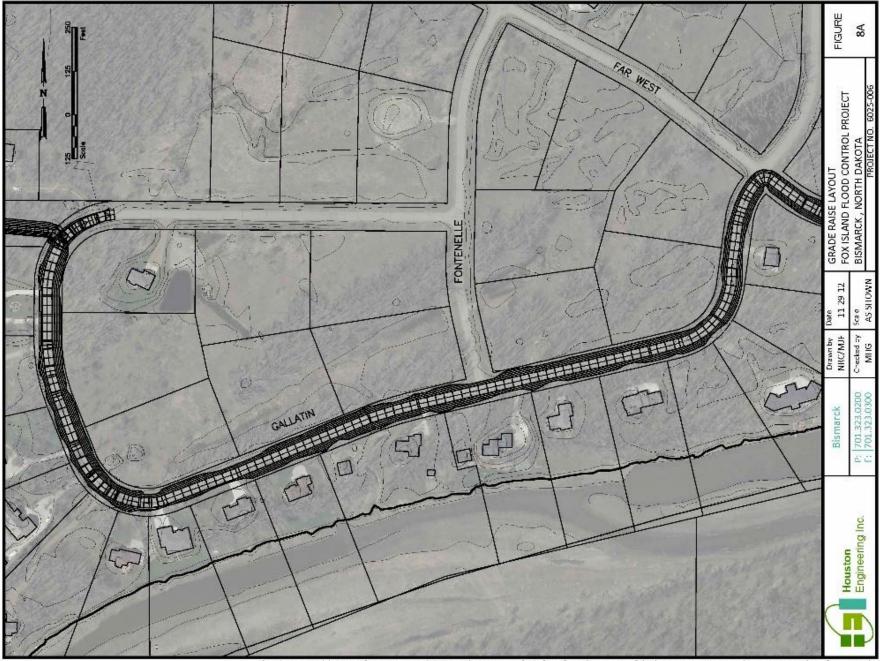

#### Fox Island Protection Levees

Riverwood Drive Grade Raise Bismarck Expressway to Southport Loop