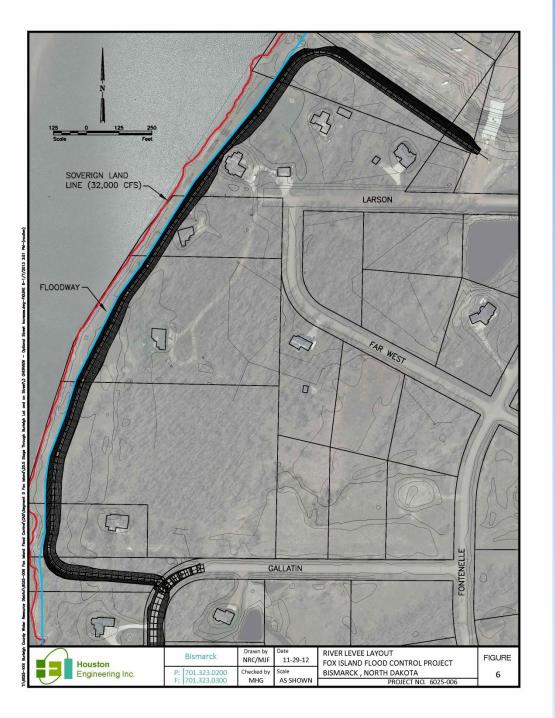

#### Fox Island Protection Levees

Riverwood Drive Grade Raise Bismarck Expressway to Southport Loop

#### Mills Avenue Grade Raise City of Bismarck

Southport Fox Island Fox Island Whispering Bay