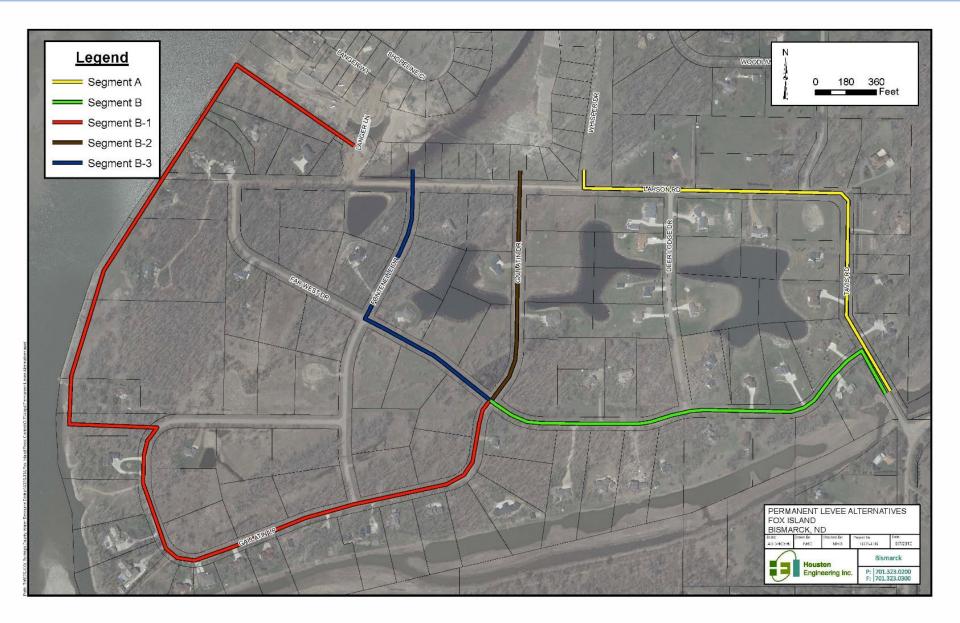

#### Fox Island Protection Levees

Riverwood Drive Grade Raise Bismarck Expressway to Southport Loop

#### Mills Avenue Grade Raise City of Bismarck

Southport Fox Island Fox Island Whispering Bay

#### Tavis Road Grade Raise and Control Structure

Unprotected Flood Limits Existing Conditions

19.5 foot stage

PY P

N

Preferred Alternative Protection Area

Sign 1

1915 foot stage