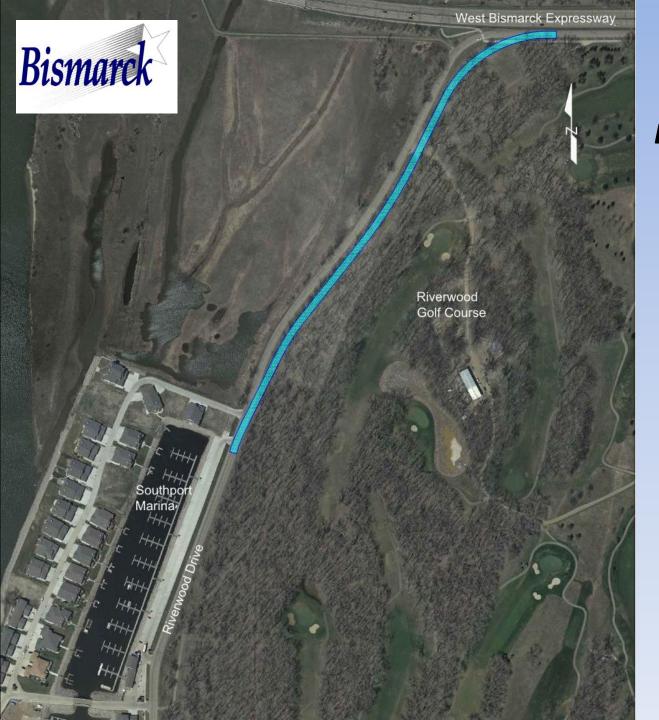

#### Fox Island Protection Levees

Riverwood Drive Grade Raise Bismarck Expressway to Southport Loop