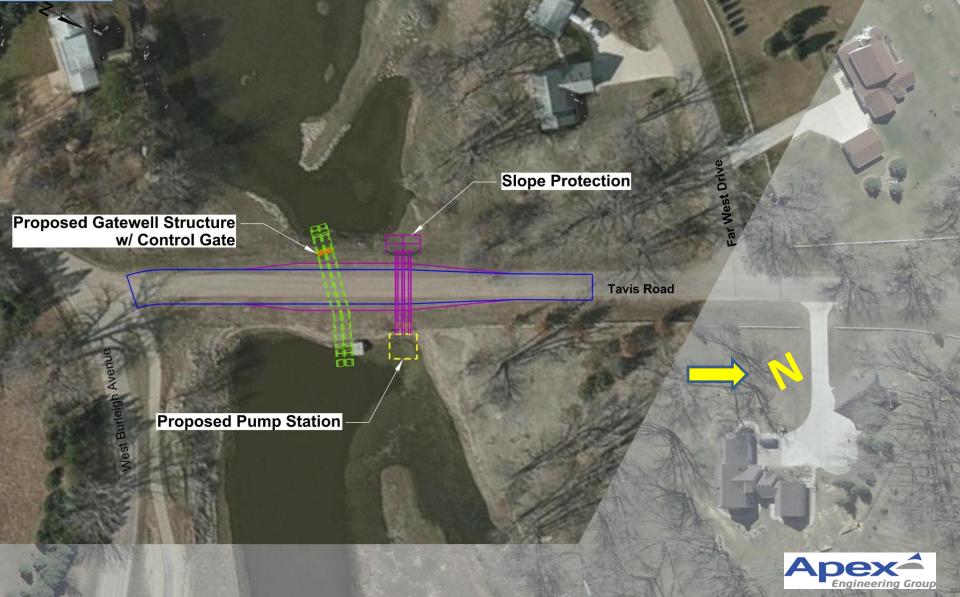

#### Tavis Road Grade Raise and Control Structure

Unprotected Flood Limits Existing Conditions

19.5 foot stage

PY P

N

Preferred Alternative Protection Area

Sign 1

1915 foot stage