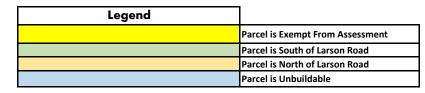

| Total Lots within Assessment District   | 121                                                            | Total Lots Assessed                      | 61 Sc          |
|-----------------------------------------|----------------------------------------------------------------|------------------------------------------|----------------|
| Exempt - County Parcels                 | 6                                                              |                                          | 45 N           |
| Exempt - Unbuildable                    | <b>8</b> Parcels connented to other properties with residences |                                          | 106            |
| Private 11+ acre parcel - Undevelopable | 1                                                              |                                          |                |
| Assessable Parcels                      | 106                                                            | <b>Total Project Implemenation Cost</b>  | \$3,918,018.95 |
|                                         |                                                                | Cost less (Legislative/Linclon Township) | \$173,662.95   |
|                                         |                                                                | Total Assessment Per Lot (61 Lots)       | \$2,846.93     |

 O&M Cost
 \$100,000.00

 O&M Assessment Per Lot
 \$943.40

61 South of Larson Road - Full Assessment

45 North of Larson Road and West of Tavis Road - O&M Only