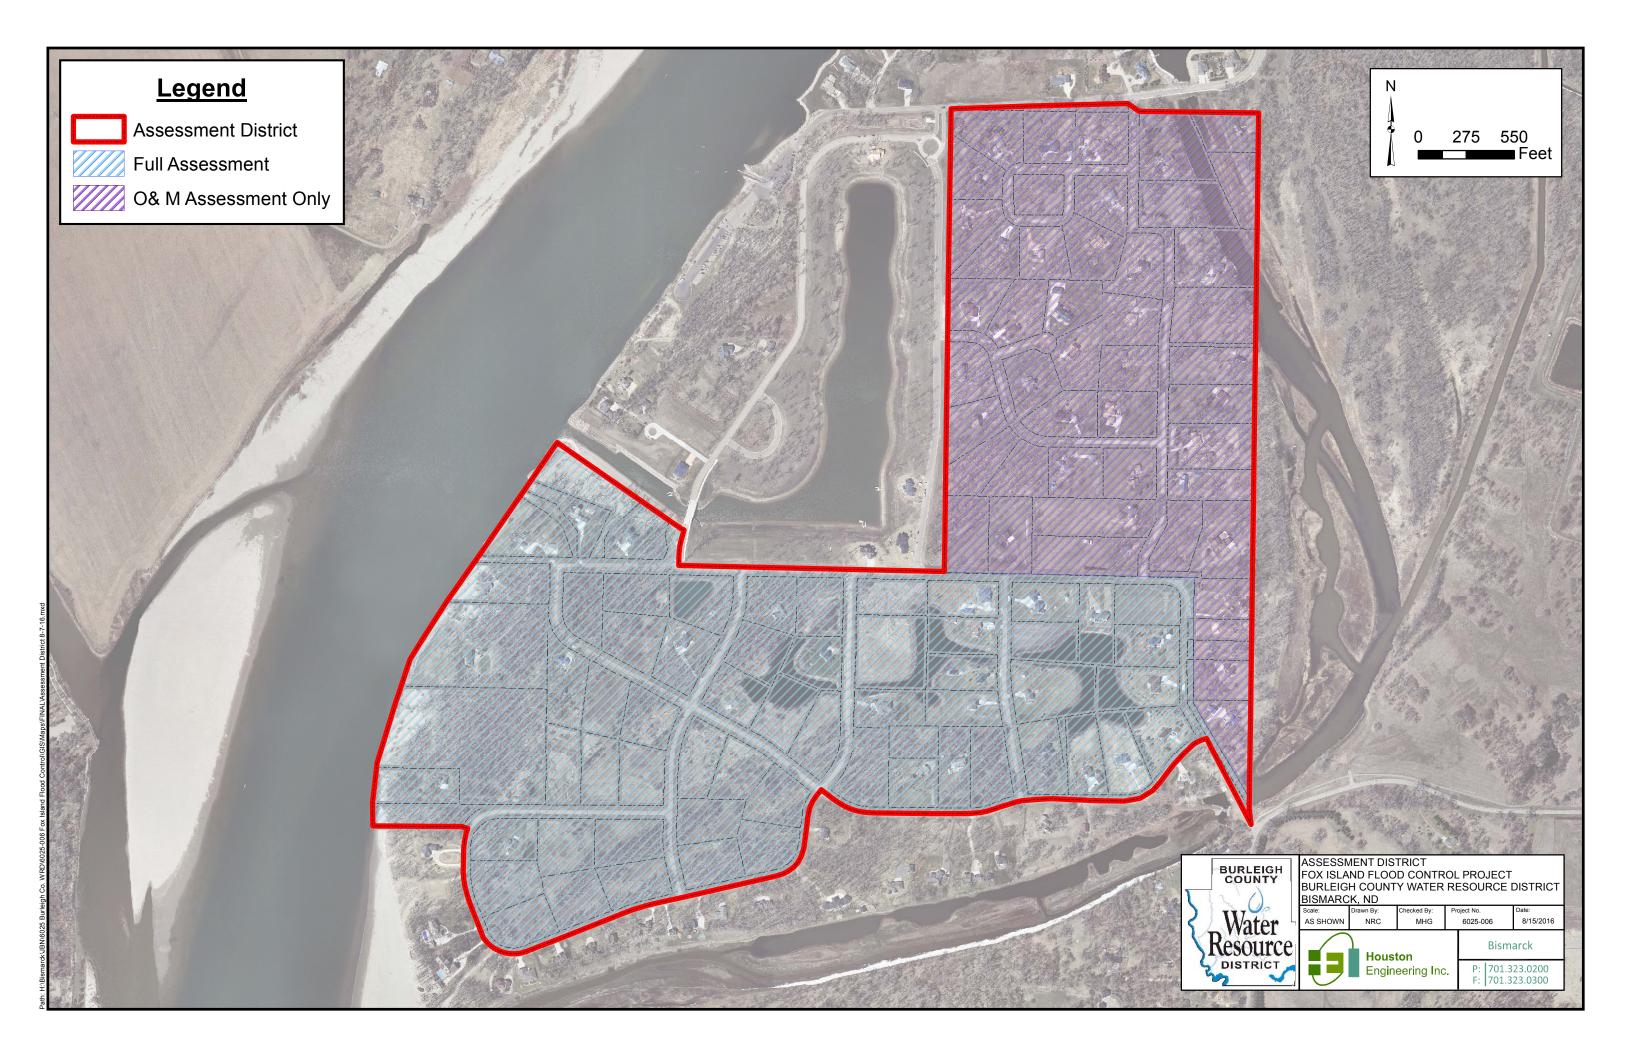

Construct roadway improvements and an earthen levee to provide flood protection to rural residential properties located on Fox Island as provided in the Preliminary Engineering Report; in an area generally located south of Mills Avenue, east of Whisper Drive, south of Larson Road, east of the Missouri River, east of the west end of Gallatin Loop, north of Gallatin Drive and Far West Loop, and west of the Missouri River oxbow between Tavis Road and Mills Avenue.

| Total Lots within Assessment District   | 121                                                            | Total Lots Assessed                      | 61 Sc          |
|-----------------------------------------|----------------------------------------------------------------|------------------------------------------|----------------|
| Exempt - County Parcels                 | 6                                                              |                                          | 45 N           |
| Exempt - Unbuildable                    | <b>8</b> Parcels connented to other properties with residences |                                          | 106            |
| Private 11+ acre parcel - Undevelopable | 1                                                              |                                          |                |
| Assessable Parcels                      | 106                                                            | <b>Total Project Implemenation Cost</b>  | \$3,918,018.95 |
|                                         |                                                                | Cost less (Legislative/Linclon Township) | \$173,662.95   |
|                                         |                                                                | Total Assessment Per Lot (61 Lots)       | \$2,846.93     |

 O&M Cost
 \$100,000.00

 O&M Assessment Per Lot
 \$943.40

61 South of Larson Road - Full Assessment

45 North of Larson Road and West of Tavis Road - O&M Only